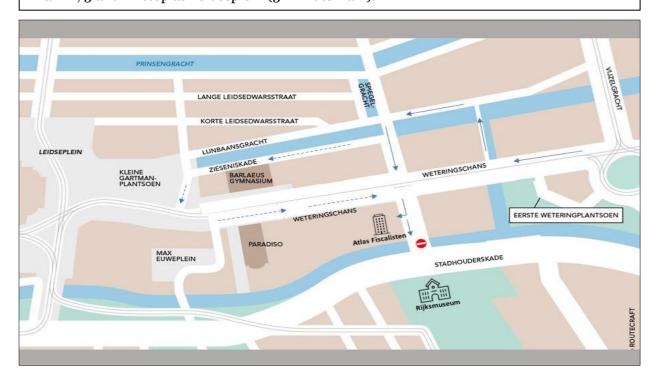

## Accessibility by car

We recommend following the route below due to construction work around the office: Weteringschans  $\rightarrow$  Weteringstraat  $\rightarrow$  Lijnbaansgracht  $\rightarrow$  Spiegelgracht. After driving up the Museumbrug from the Spiegelgracht, turn immediately right into the Atlas parking lot.

## Accessibility by public transport

From Central Station or from Station Zuid you travel with metro 52 and get off at the Vijzelgracht stop. It is a 5-minute walk from Vijzelgracht metro station to Weteringschans 24. Tram 1, 7 and 19 stop in front of the door (Spiegelgracht stop). Tram 2, 5 and 12 stop at Leidseplein (5-minute walk).