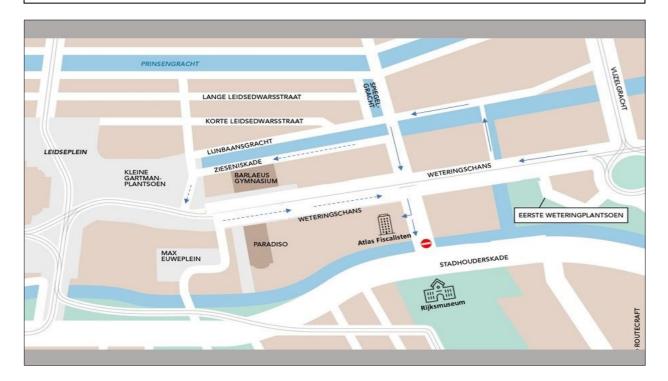

## Accessibility by car

We recommend following the route below due to construction work around the office: Weteringschans  $\rightarrow$  Weteringstraat  $\rightarrow$  Lijnbaansgracht  $\rightarrow$  Spiegelgracht. After driving up the Museumbrug from the Spiegelgracht, turn immediately right into the Atlas parking lot. You can also park in one of the nearby parking garages: Q-Park Byzantium or Q-Park Museumplein. You can get an exit ticket at our reception.

## Accessibility by public transport

From Central Station or from Station Zuid you travel with metro 52 and get off at the Vijzelgracht stop. It is a 5-minute walk from Vijzelgracht metro station to Weteringschans 24. Tram 1, 7 and 19 stop in front of the door (Spiegelgracht stop). Tram 2, 5 and 12 stop at Leidseplein (5-minute walk).