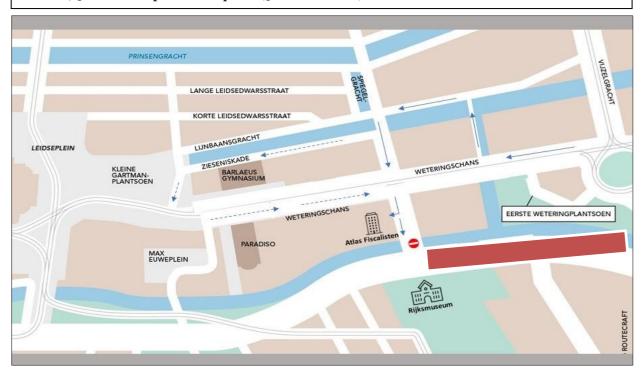

## Accessibility by car

We recommend following the route below due to construction work around the office: Navigate to the Heineken Brewery (Stadhouderskade 78), then turn right onto Weteringcircuit  $\rightarrow$  Weteringschans  $\rightarrow$  Weteringstraat  $\rightarrow$  Lijnbaansgracht  $\rightarrow$  Spiegelgracht. After driving up the Museumbrug from the Spiegelgracht, turn immediately right into the Atlas parking lot.

## Accessibility by public transport

From Central Station or from Station Zuid you travel with metro 52 and get off at the Vijzelgracht stop. It is a 5-minute walk from Vijzelgracht metro station to Weteringschans 24. Tram 1, 7 and 19 stop in front of the door (Spiegelgracht stop). Tram 2, 5 and 12 stop at Leidseplein (5-minute walk).