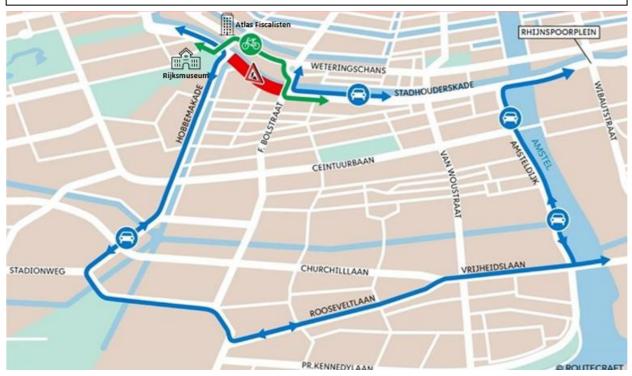

## Accessibility by car

We recommend following the route below due to construction work (the road is closed in both directions between Ferdinand Bolstraat and Hobbemakade) around the office: Amsteldijk  $\rightarrow$  Stadhouderskade  $\rightarrow$  Weteringlaan  $\rightarrow$  Weteringschans  $\rightarrow$  Weteringstraat  $\rightarrow$  Lijnbaansgracht  $\rightarrow$  Spiegelgracht  $\rightarrow$  Weteringschans. The Museum Bridge is only accessible via the Weteringschans.